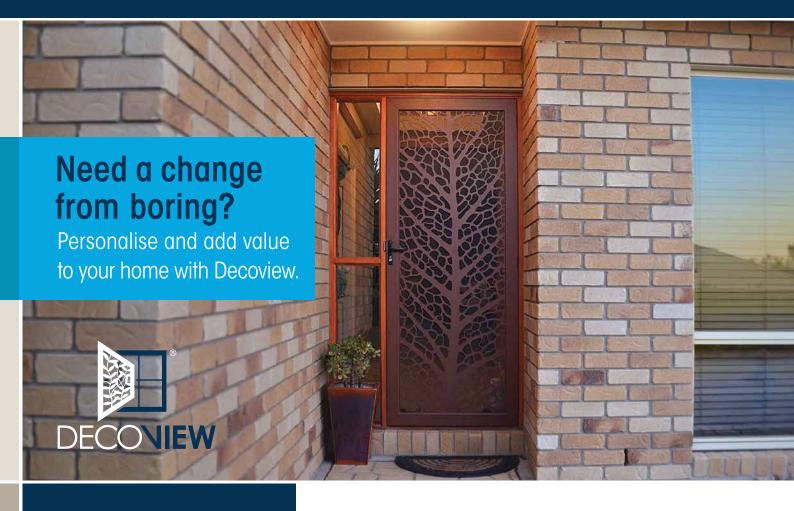

## Introducing DECOVIEW... security with style

Decoview is revolutionising the security screen industry by bringing together stunningly designed decorative laser cut panels with high level home security.

- Beautiful, Unique Designs
- Custom Sizes Made to Measure
- **Durable Aluminium Construction**
- Extensive Range of Powder Coat Colours 10 Year Warranty
- Superior Air Flow
- Australian Designed and Made
- Quality Lock Components

Thanks to the latest state of the art CNC laser cutting technology you can choose from numerous laser cut or perforated designs. Alternatively, customise a design to add your own personal flair to your security screens.