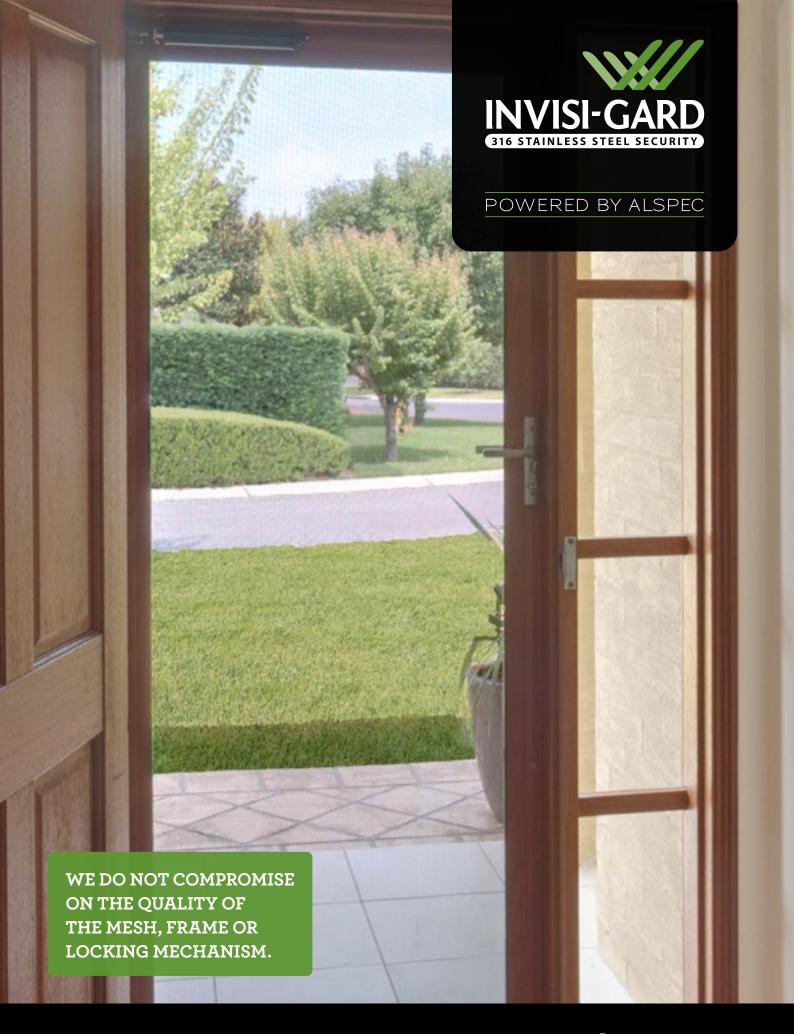

#### INVISI-GARD BY ALSPEC

At the heart of every Invisi-Gard security screen and security door is our high tensile 316 marine grade stainless steel mesh. The grade 316 mesh used in Invisi-Gard sets the world standard in terms of its quality, precision and longevity.

Invisi-Gard security doors and screens are without question the best investment for your family's safety. They are also the best investment for the look and value of your home.