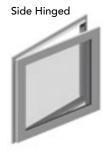

# Configurations

Choose from a number of sliding or hinged configurations depending on the window opening application.

## Hinged Screen for Easy Cleaning

The Invisi-Scape Screen also doubles as a hinged screen for ease of opening and cleaning.

The screens are available as inward or outward opening and either top or side hinged, depending on the window type and opening size.