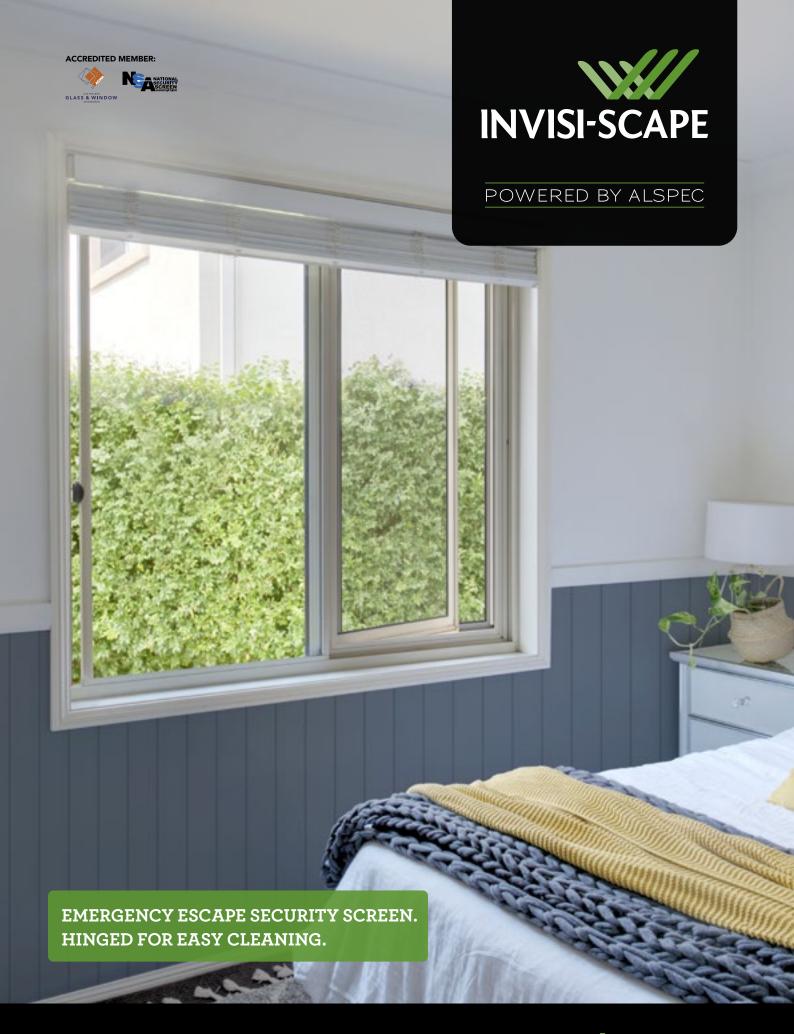

# Emergency Escape Security Screens

Invisi-Scape® Emergency Escape Security Screens offer a simple keyless escape method in the event of a fire or an emergency situation.

The need to escape through a window is one that we hope you will never require, however with the Invisi-Scape® System you have confidence in not only additional security but also the peace of mind of egress in an emergency.

## Hinged Screen for Easy Cleaning

The Invisi-Scape Screen also doubles as a hinged screen for ease of opening and cleaning.

The screens are available as inward or outward opening and either top or side hinged, depending on the window type and opening size.