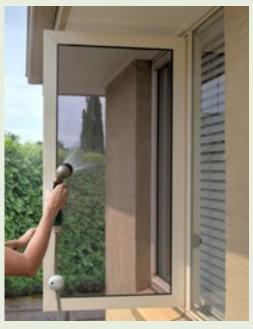

## Hinged Screen for Easy Cleaning

The Invisi-Scape Screen also doubles as a hinged screen for ease of opening and cleaning.

The screens are available as inward or outward opening and either top or side hinged, depending on the window type and opening size.