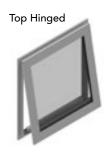

# Configurations

Choose from a number of sliding or hinged configurations depending on the window opening application.

## Hinged Screen for Easy Cleaning

The Invisi-Scape Screen also doubles as a hinged screen for ease of opening and cleaning.

The screens are available as inward or outward opening and either top or side hinged, depending on the window type and opening size.