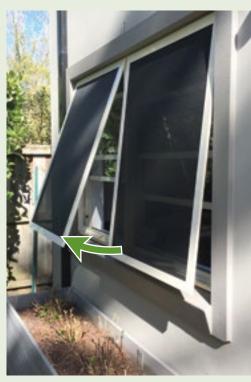

## Hinged Screen for Easy Cleaning

The Invisi-Scape Screen also doubles as a hinged screen for ease of opening and cleaning.

The screens are available as inward or outward opening and either top or side hinged, depending on the window type and opening size.