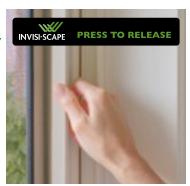

#### Screen Releaser Lever

The quick and easy "Press to Release" mechanism allows you to get out quickly in the event of an emergency.

Simply press the lever to unlock and push open the screen in one smooth and easy motion.

The handle releases the screen after only 20° of movement, aiding in a speedy escape when required.